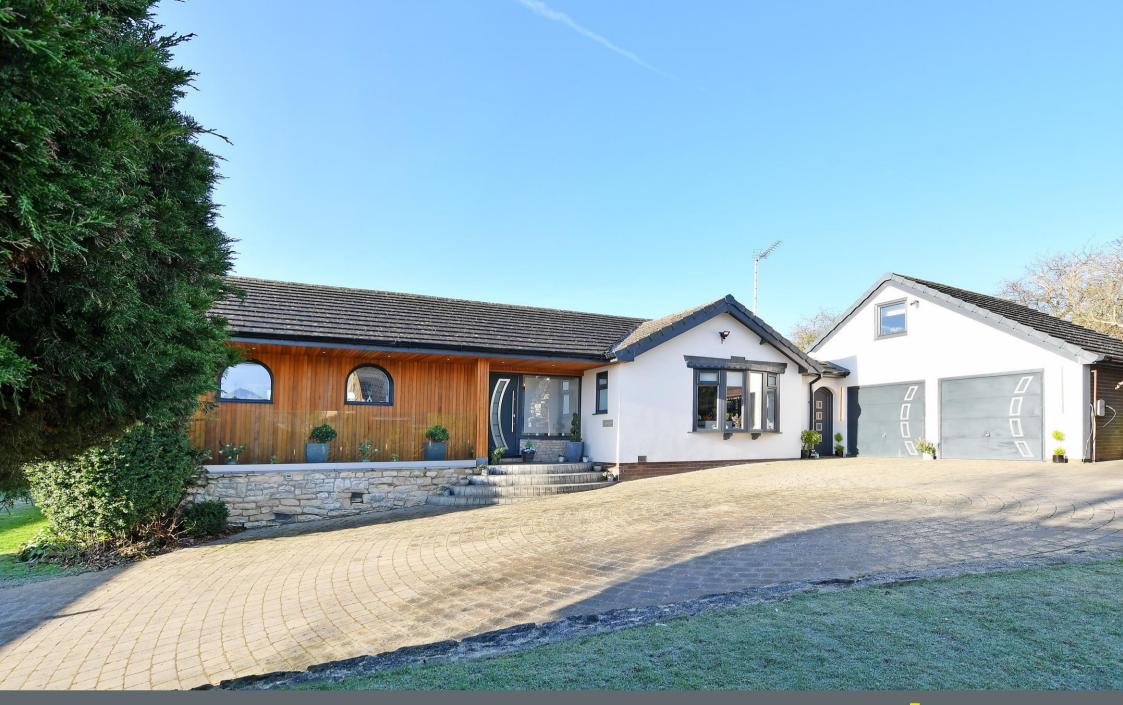

## Guide Price £595,000 - £625,000

Located within a rural setting, is a superb, immaculately presented 3-bedroom bungalow. Improved by recent owners to include 0.6-acre paddock, including timber stable block, field shelter, feed room and agricultural barn. Impressive open plan living space, filled with natural light and paddock views. A unique property offering fabulous potential and flexibility. Benefits from gas central heating, solar panels, log burner and air conditioning. The gated property stands within approx. 0.9 acre. Opening into a stunning open plan living space, offering a cosy lounge complemented by log burner, dining area and garden room, all flooded with natural light and commanding fabulous views over the paddock. The kitchen is fitted with light grey wooden units, topped with granite worktops, tiled splashbacks and stone floor. Ample space for appliances with sale including Rangemaster 900 dual oven with gas hob and Belfast sink. A boot room creates a useful space and links the main kitchen with a separate utility room and double garage, where stairs lead to a generously proportioned occasional room, creating several options, plus storage within the eaves. The master bedroom is presented with modern tones, built in corner wardrobe, ensuite bathroom with dressing area, air conditioning and French door directly out onto the decked balcony overlooking the garden and paddock. Bedroom 2 is complemented by a rear facing view with sliding door wardrobes. Bedroom 3 offers built in storage providing access to the loft space. The spacious family bathroom is fully tiled equipped with corner bath and separate shower cubicle. Externally electric gates open onto a generous sweeping driveway providing off street parking for multiple vehicles leading to a double garage and agricultural barn. Wraparound garden leads to the rear of the house where an impressive decked raised patio infuses with the indoor space and provides elevated views over the adjoining paddock which includes timber stable, shelter and feed room.

- Fabulous Detached Bungalow in S25
- 0.6 acre Paddock, Stable Block & Barn
- 3 Bedrooms & Versatile Occasional Room
- Modern Kitchen & Integrated Applainces
- Light & Airy Open Plan Living/Dining

- Boot Room & Separate Utility
- Gas Central Heating, Log Burner & Solar Panels
- Garden Room Overlooking Paddock
- Generous Driveway & Double Garage
- Council Tax Band F, EPC TBC