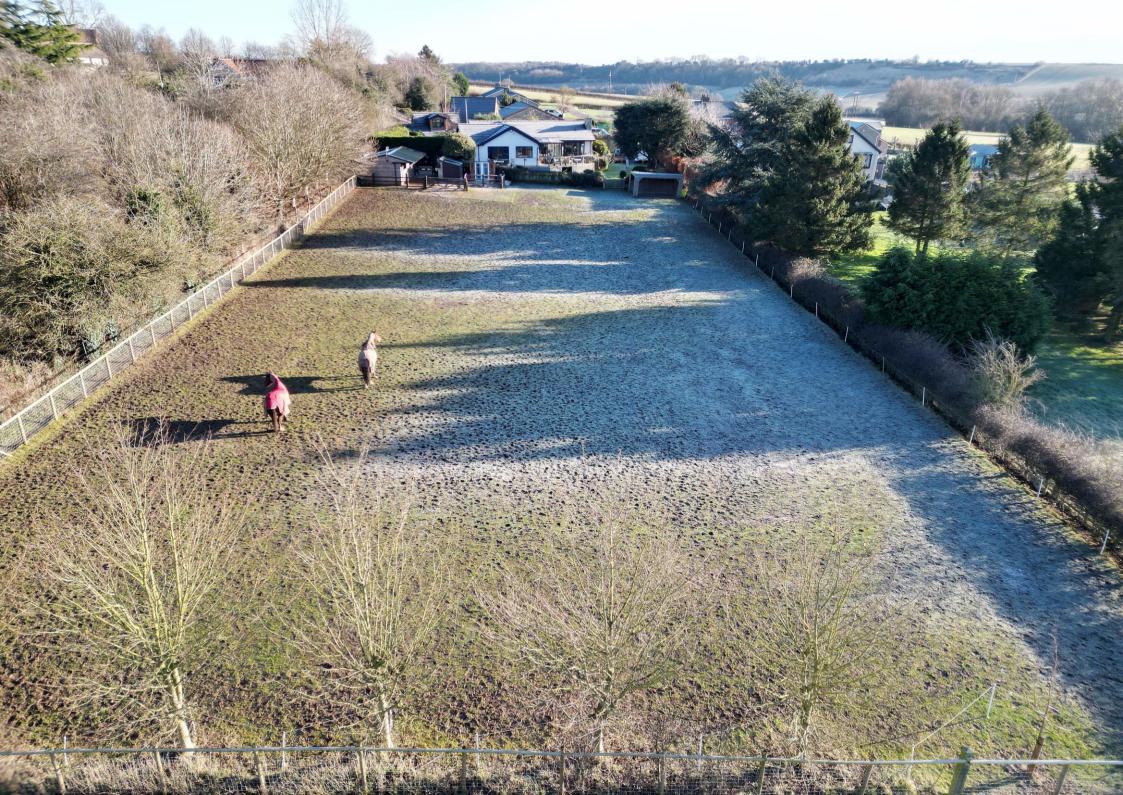

## Guide Price £595,000 - £625,000

Located within a rural setting, is a superb, immaculately presented 3-bedroom bungalow. Improved by recent owners to include 0.6-acre paddock, including timber stable block, field shelter, feed room and agricultural barn. Impressive open plan living space, filled with natural light and paddock views. A unique property offering fabulous potential and flexibility. Benefits from gas central heating, solar panels, log burner and air conditioning. The gated property stands within approx. 0.9 acre. Opening into a stunning open plan living space, offering a cosy lounge complemented by log burner, dining area and garden room, all flooded with natural light and commanding fabulous views over the paddock. The kitchen is fitted with light grey wooden units, topped with granite worktops, tiled splashbacks and stone floor. Ample space for appliances with sale including Rangemaster 900 dual oven with gas hob and Belfast sink. A boot room creates a useful space and links the main kitchen with a separate utility room and double garage, where stairs lead to a generously proportioned occasional room, creating several options, plus storage within the eaves. The master bedroom is presented with modern tones, built in corner wardrobe, ensuite bathroom with dressing area, air conditioning and French door directly out onto the decked balcony overlooking the garden and paddock. Bedroom 2 is complemented by a rear facing view with sliding door wardrobes. Bedroom 3 offers built in storage providing access to the loft space. The spacious family bathroom is fully tiled equipped with corner bath and separate shower cubicle. Externally electric gates open onto a generous sweeping driveway providing off street parking for multiple vehicles leading to a double garage and agricultural barn. Wraparound garden leads to the rear of the house where an impressive decked raised patio infuses with the indoor space and provides elevated views over the adjoining paddock which includes timber stable, shelter and feed room.