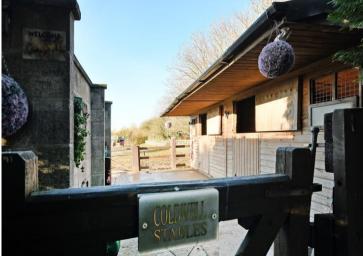

## Guide Price £595,000 - £625,000

Located within a rural setting, is a superb, immaculately presented 3-bedroom bungalow. Improved by recent owners to include 0.6-acre paddock, including timber stable block, field shelter, feed room and agricultural barn. Impressive open plan living space, filled with natural light and paddock views. A unique property offering fabulous potential and flexibility. Benefits from gas central heating, solar panels, log burner and air conditioning. The gated property stands within approx. 0.9 acre. Opening into a stunning open plan living space, offering a cosy lounge complemented by log burner, dining area and garden room, all flooded with natural light and commanding fabulous views over the paddock. The kitchen is fitted with light grey wooden units, topped with granite worktops, tiled splashbacks and stone floor. Ample space for appliances with sale including Rangemaster 900 dual oven with gas hob and Belfast sink. A boot room creates a useful space and links the main kitchen with a separate utility room and double garage, where stairs lead to a generously proportioned occasional room, creating several options, plus storage within the eaves. The master bedroom is presented with modern tones, built in corner wardrobe, ensuite bathroom with dressing area, air conditioning and French door directly out onto the decked balcony overlooking the garden and paddock. Bedroom 2 is complemented by a rear facing view with sliding door wardrobes. Bedroom 3 offers built in storage providing access to the loft space. The spacious family bathroom is fully tiled equipped with corner bath and separate shower cubicle. Externally electric gates open onto a generous sweeping driveway providing off street parking for multiple vehicles leading to a double garage and agricultural barn. Wraparound garden leads to the rear of the house where an impressive decked raised patio infuses with the indoor space and provides elevated views over the adjoining paddock which includes timber stable, shelter and feed room.