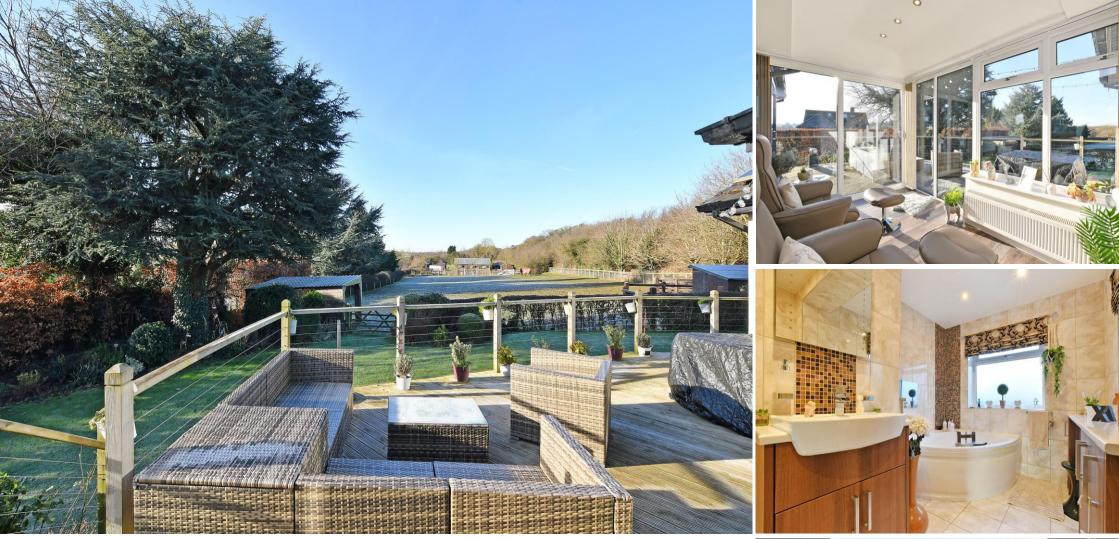

## Guide Price £595,000 - £625,000

Located within a rural setting, is a superb, immaculately presented 3-bedroom bungalow. Improved by recent owners to include 0.6-acre paddock, including timber stable block, field shelter, feed room and agricultural barn. Impressive open plan living space, filled with natural light and paddock views. A unique property offering fabulous potential and flexibility. Benefits from gas central heating, solar panels, log burner and air conditioning. The gated property stands within approx. 0.9 acre. Opening into a stunning open plan living space, offering a cosy lounge complemented by log burner, dining area and garden room, all flooded with natural light and commanding fabulous views over the paddock. The kitchen is fitted with light grey wooden units, topped with granite worktops, tiled splashbacks and stone floor. Ample space for appliances with sale including Rangemaster 900 dual oven with gas hob and Belfast sink. A boot room creates a useful space and links the main kitchen with a separate utility room and double garage, where stairs lead to a generously proportioned occasional room, creating several options, plus storage within the eaves. The master bedroom is presented with modern tones, built in corner wardrobe, ensuite bathroom with dressing area, air conditioning and French door directly out onto the decked balcony overlooking the garden and paddock. Bedroom 2 is complemented by a rear facing view with sliding door wardrobes. Bedroom 3 offers built in storage providing access to the loft space. The spacious family bathroom is fully tiled equipped with corner bath and separate shower cubicle. Externally electric gates open onto a generous sweeping driveway providing off street parking for multiple vehicles leading to a double garage and agricultural barn. Wraparound garden leads to the rear of the house where an impressive decked raised patio infuses with the indoor space and provides elevated views over the adjoining paddock which includes timber stable, shelter and feed room.