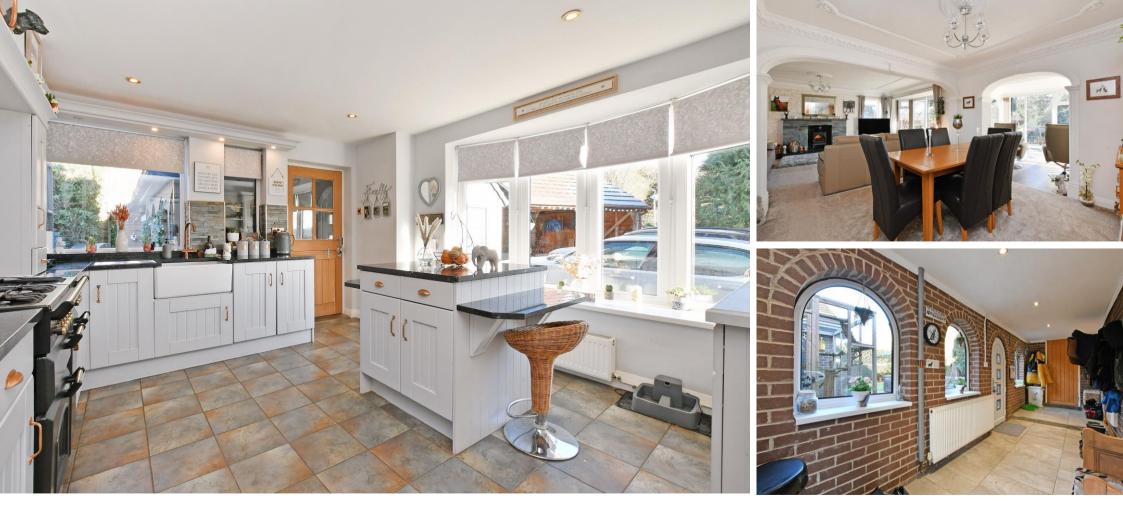

## Guide Price £595,000 - £625,000

Located within a rural setting, is a superb, immaculately presented 3-bedroom bungalow. Improved by recent owners to include 0.6-acre paddock, including timber stable block, field shelter, feed room and agricultural barn. Impressive open plan living space, filled with natural light and paddock views. A unique property offering fabulous potential and flexibility. Benefits from gas central heating, solar panels, log burner and air conditioning. The gated property stands within approx. 0.9 acre. Opening into a stunning open plan living space, offering a cosy lounge complemented by log burner, dining area and garden room, all flooded with natural light and commanding fabulous views over the paddock. The kitchen is fitted with light grey wooden units, topped with granite worktops, tiled splashbacks and stone floor. Ample space for appliances with sale including Rangemaster 900 dual oven with gas hob and Belfast sink. A boot room creates a useful space and links the main kitchen with a separate utility room and double garage, where stairs lead to a generously proportioned occasional room, creating several options, plus storage within the eaves. The master bedroom is presented with modern tones, built in corner wardrobe, ensuite bathroom with dressing area, air conditioning and French door directly out onto the decked balcony overlooking the garden and paddock. Bedroom 2 is complemented by a rear facing view with sliding door wardrobes. Bedroom 3 offers built in storage providing access to the loft space. The spacious family bathroom is fully tiled equipped with corner bath and separate shower cubicle. Externally electric gates open onto a generous sweeping driveway providing off street parking for multiple vehicles leading to a double garage and agricultural barn. Wraparound garden leads to the rear of the house where an impressive decked raised patio infuses with the indoor space and provides elevated views over the adjoining paddock which includes timber stable, shelter and feed room.