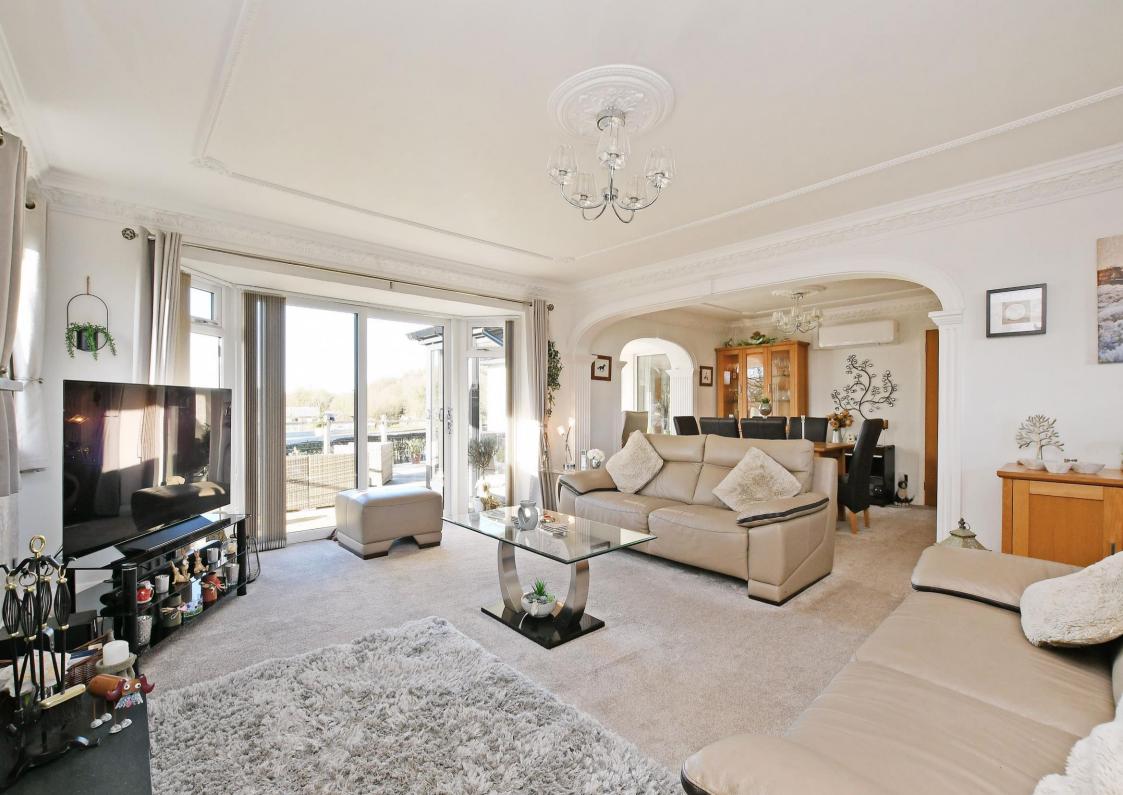

## Guide Price £595,000 - £625,000

Located within a rural setting, is a superb, immaculately presented 3-bedroom bungalow. Improved by recent owners to include 0.6-acre paddock, including timber stable block, field shelter, feed room and agricultural barn. Impressive open plan living space, filled with natural light and paddock views. A unique property offering fabulous potential and flexibility. Benefits from gas central heating, solar panels, log burner and air conditioning. The gated property stands within approx. 0.9 acre. Opening into a stunning open plan living space, offering a cosy lounge complemented by log burner, dining area and garden room, all flooded with natural light and commanding fabulous views over the paddock. The kitchen is fitted with light grey wooden units, topped with granite worktops, tiled splashbacks and stone floor. Ample space for appliances with sale including Rangemaster 900 dual oven with gas hob and Belfast sink. A boot room creates a useful space and links the main kitchen with a separate utility room and double garage, where stairs lead to a generously proportioned occasional room, creating several options, plus storage within the eaves. The master bedroom is presented with modern tones, built in corner wardrobe, ensuite bathroom with dressing area, air conditioning and French door directly out onto the decked balcony overlooking the garden and paddock. Bedroom 2 is complemented by a rear facing view with sliding door wardrobes. Bedroom 3 offers built in storage providing access to the loft space. The spacious family bathroom is fully tiled equipped with corner bath and separate shower cubicle. Externally electric gates open onto a generous sweeping driveway providing off street parking for multiple vehicles leading to a double garage and agricultural barn. Wraparound garden leads to the rear of the house where an impressive decked raised patio infuses with the indoor space and provides elevated views over the adjoining paddock which includes timber stable, shelter and feed room.