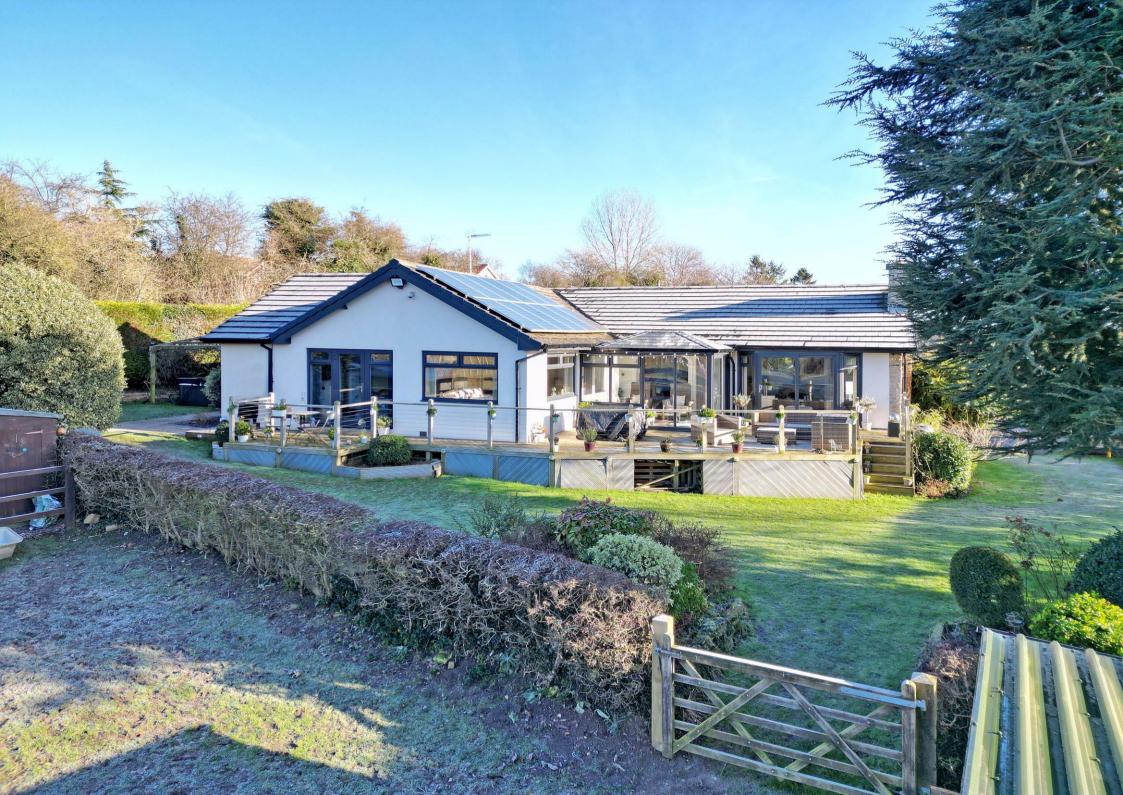

## Guide Price £595,000 - £625,000

Located within a rural setting, is a superb, immaculately presented 3-bedroom bungalow. Improved by recent owners to include 0.6-acre paddock, including timber stable block, field shelter, feed room and agricultural barn. Impressive open plan living space, filled with natural light and paddock views. A unique property offering fabulous potential and flexibility. Benefits from gas central heating, solar panels, log burner and air conditioning. The gated property stands within approx. 0.9 acre. Opening into a stunning open plan living space, offering a cosy lounge complemented by log burner, dining area and garden room, all flooded with natural light and commanding fabulous views over the paddock. The kitchen is fitted with light grey wooden units, topped with granite worktops, tiled splashbacks and stone floor. Ample space for appliances with sale including Rangemaster 900 dual oven with gas hob and Belfast sink. A boot room creates a useful space and links the main kitchen with a separate utility room and double garage, where stairs lead to a generously proportioned occasional room, creating several options, plus storage within the eaves. The master bedroom is presented with modern tones, built in corner wardrobe, ensuite bathroom with dressing area, air conditioning and French door directly out onto the decked balcony overlooking the garden and paddock. Bedroom 2 is complemented by a rear facing view with sliding door wardrobes. Bedroom 3 offers built in storage providing access to the loft space. The spacious family bathroom is fully tiled equipped with corner bath and separate shower cubicle. Externally electric gates open onto a generous sweeping driveway providing off street parking for multiple vehicles leading to a double garage and agricultural barn. Wraparound garden leads to the rear of the house where an impressive decked raised patio infuses with the indoor space and provides elevated views over the adjoining paddock which includes timber stable, shelter and feed room.

- Fabulous Detached Bungalow in S25
- 0.6 acre Paddock, Stable Block & Barn
- 3 Bedrooms & Versatile Occasional Room
- Modern Kitchen & Integrated Applainces
- Light & Airy Open Plan Living/Dining

- Boot Room & Separate Utility
- Gas Central Heating, Log Burner & Solar Panels
- Garden Room Overlooking Paddock
- Generous Driveway & Double Garage
- Council Tax Band F, EPC TBC