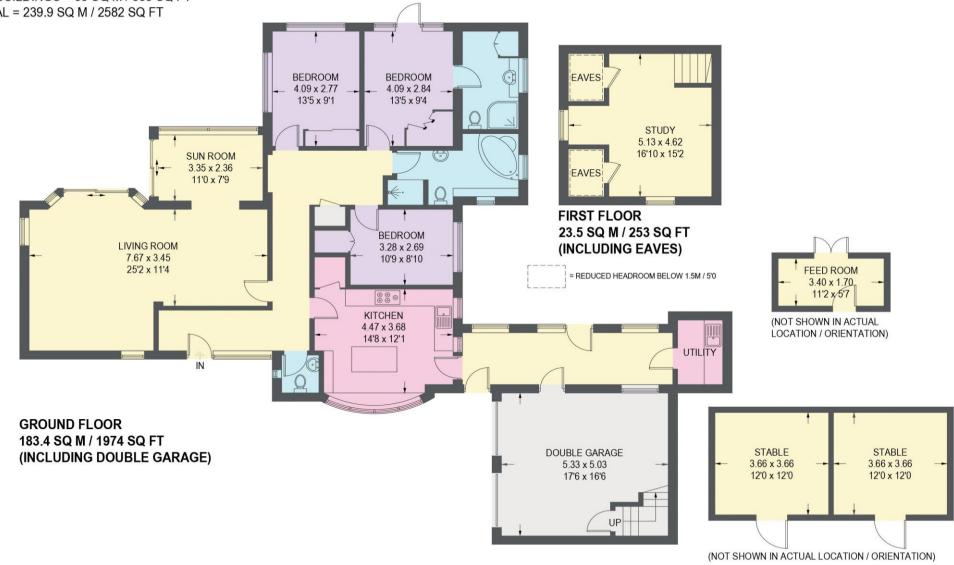

## COLDWELL

APPROXIMATE GROSS INTERNAL AREA = 206.9 SQ M / 2227 SQ FT (INCLUDING GARAGE / EAVES) OUTBUILDINGS = 33 SQ M / 355 SQ FT TOTAL = 239.9 SQ M / 2582 SQ FT

Illustration for identification purposes only, measurements are approximate, not to scale.