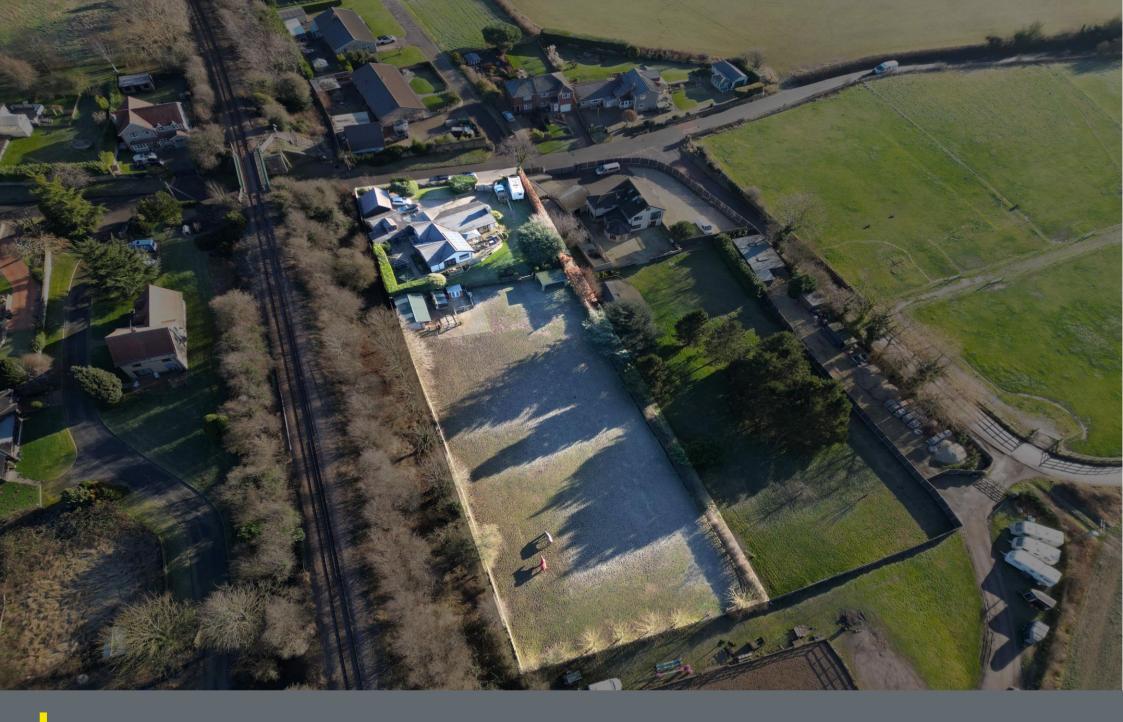

## Guide Price £595,000 - £625,000

Located within a rural setting, is a superb, immaculately presented 3-bedroom bungalow. Improved by recent owners to include 0.6-acre paddock, including timber stable block, field shelter, feed room and agricultural barn. Impressive open plan living space, filled with natural light and paddock views. A unique property offering fabulous potential and flexibility. Benefits from gas central heating, solar panels, log burner and air conditioning. The gated property stands within approx. 0.9 acre. Opening into a stunning open plan living space, offering a cosy lounge complemented by log burner, dining area and garden room, all flooded with natural light and commanding fabulous views over the paddock. The kitchen is fitted with light grey wooden units, topped with granite worktops, tiled splashbacks and stone floor. Ample space for appliances with sale including Rangemaster 900 dual oven with gas hob and Belfast sink. A boot room creates a useful space and links the main kitchen with a separate utility room and double garage, where stairs lead to a generously proportioned occasional room, creating several options, plus storage within the eaves. The master bedroom is presented with modern tones, built in corner wardrobe, ensuite bathroom with dressing area, air conditioning and French door directly out onto the decked balcony overlooking the garden and paddock. Bedroom 2 is complemented by a rear facing view with sliding door wardrobes. Bedroom 3 offers built in storage providing access to the loft space. The spacious family bathroom is fully tiled equipped with corner bath and separate shower cubicle. Externally electric gates open onto a generous sweeping driveway providing off street parking for multiple vehicles leading to a double garage and agricultural barn. Wraparound garden leads to the rear of the house where an impressive decked raised patio infuses with the indoor space and provides elevated views over the adjoining paddock which includes timber stable, shelter and feed room.

- Fabulous Detached Bungalow in S25
- 0.6 acre Paddock, Stable Block & Barn
- 3 Bedrooms & Versatile Occasional Room
- Modern Kitchen & Integrated Applainces
- Light & Airy Open Plan Living/Dining

- Boot Room & Separate Utility
- Gas Central Heating, Log Burner & Solar Panels
- Garden Room Overlooking Paddock
- Generous Driveway & Double Garage
- Council Tax Band F, EPC TBC